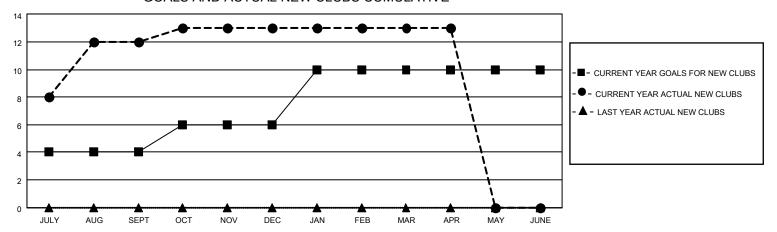

## GOALS AND ACTUAL NEW CLUBS CUMULATIVE

## MONTHLY MEMBERSHIP PROGRESS REPORT

LOCATION INDIA District 324 B Results as of: 4/30/2022

| Clubs RESULTS FOR 2021-2022 |   |    |    | Members RESULTS FOR 2021-2022 |     |     |     |
|-----------------------------|---|----|----|-------------------------------|-----|-----|-----|
|                             |   |    |    |                               |     |     |     |
| JULY/AUG/SEPT               | 4 | 12 | 2  | JULY/AUG/SEPT                 | 150 | 807 | 150 |
| OCT/NOV/DEC                 | 2 | 1  | 15 | OCT/NOV/DEC                   | 340 | 293 | 577 |
| JAN/FEB/MAR                 | 4 | 0  | 3  | JAN/FEB/MAR                   | 190 | 420 | 167 |
| APR/MAY/JUNE                | 0 | 0  | 0  | APR/MAY/JUNE                  | 40  | 243 | 95  |