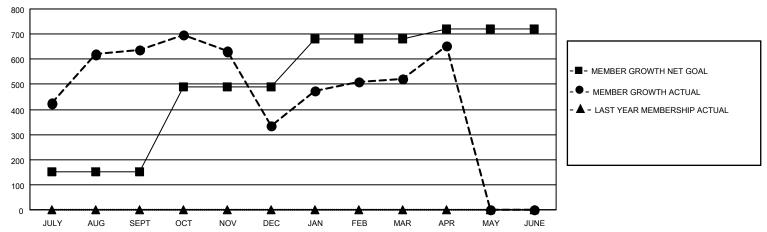

## GOALS AND ACTUAL MEMBERS CUMULATIVE

| DROPPED CLUBS: 20 |     | 176 CLUBS OF 194 ADDED 1 OR<br>MORE NEW MEMBERS | GENDER DISTRIBUTION                   |                |  |
|-------------------|-----|-------------------------------------------------|---------------------------------------|----------------|--|
|                   |     | WORL NEW WEWDERO                                | MALE                                  | 5,394 (76.33%) |  |
|                   |     |                                                 | FEMALE 1,669 (23.62%)                 |                |  |
| DROPPED MEMBERS   |     |                                                 | NON BINARY                            | 0 (0.00%)      |  |
|                   |     |                                                 | PREFER NOT TO ANSWER                  | 4 (0.06%)      |  |
| DECEASED          | 21  |                                                 |                                       | ,              |  |
| CLUB CANCELLED    | 458 | CLICK HERE FOR CUMULATIVE                       | TOTAL FAMILY UNIT MEMBERS             | 4,409          |  |
| OTHER             | 510 | MEMBERSHIP DATA                                 |                                       |                |  |
| TOTAL             | 989 |                                                 | FAMILY MEMBERS PAYING HALF DUES 2,871 |                |  |
|                   |     |                                                 |                                       |                |  |

## MONTHLY MEMBERSHIP PROGRESS REPORT

LOCATION INDIA District 324 B Results as of: 4/30/2022

| Clubs RESULTS FOR 2021-2022 |   |    |    | Members RESULTS FOR 2021-2022 |     |     |     |
|-----------------------------|---|----|----|-------------------------------|-----|-----|-----|
|                             |   |    |    |                               |     |     |     |
| JULY/AUG/SEPT               | 4 | 12 | 2  | JULY/AUG/SEPT                 | 150 | 807 | 150 |
| OCT/NOV/DEC                 | 2 | 1  | 15 | OCT/NOV/DEC                   | 340 | 293 | 577 |
| JAN/FEB/MAR                 | 4 | 0  | 3  | JAN/FEB/MAR                   | 190 | 420 | 167 |
| APR/MAY/JUNE                | 0 | 0  | 0  | APR/MAY/JUNE                  | 40  | 243 | 95  |